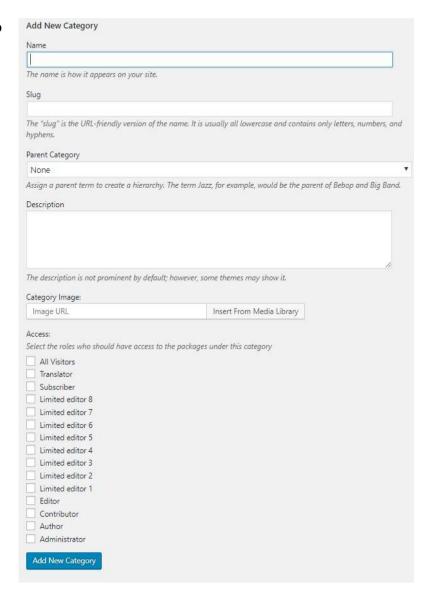

## When you enter Admin panel, find Downloads > Categories

New page will open with Add new Category form. All you have to do is:

- Fill the name of the category,
- Select parent category.

### Example 1:

If we have category A and inside this category we have categories B,C and D, then A is a parent to B,C and D. If we want to place category E under the category D, we pick category D as a parent category to the category E.